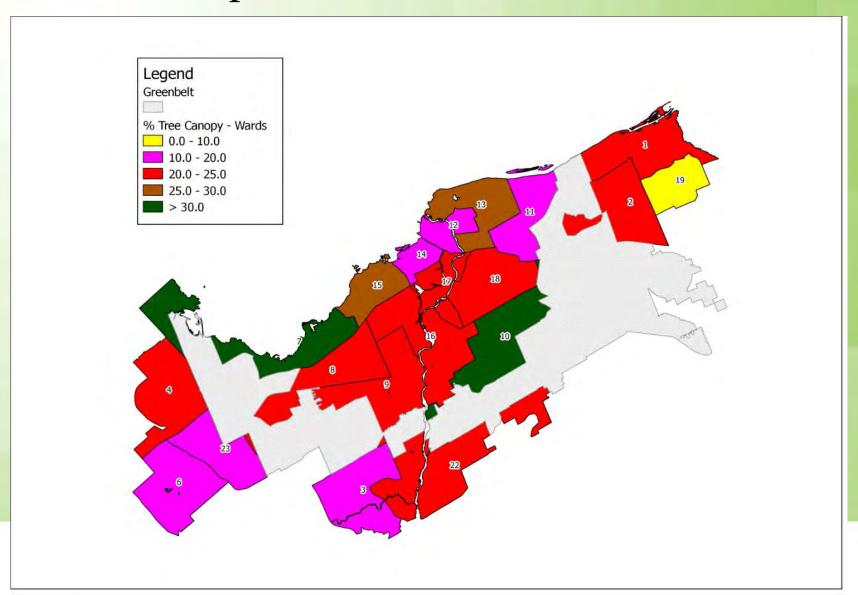

### Results – ward tree cover

| Ward Number | Ward Name               | Percentage |
|-------------|-------------------------|------------|
| 19          | Cumberland              | 9%         |
| 14          | Somerset                | 13%        |
| 6           | Stittsville             | 13%        |
| 3           | Barrhaven               | 15%        |
| 23          | Kanata South            | 16%        |
| 12          | Rideau-Vanier           | 19%        |
| 11          | Beacon Hill-Cyrville    | 20%        |
| 2           | Innes                   | 22%        |
| 22          | Gloucester-South Nepean | 22%        |
| 16          | River                   | 22%        |
| 17          | Capital                 | 22%        |
| 1           | Orleans                 | 23%        |
| 4           | Kanata North            | 23%        |
| 18          | Alta Vista              | 24%        |
| 9           | Knoxdale-Merivale       | 24%        |
| 8           | College                 | 25%        |
| 13          | Rideau-Rockcliffe       | 26%        |
| 15          | Kitchissippi            | 29%        |
| 10          | Gloucester-Southgate    | 30%        |
| 7           | Bay                     | 35%        |

# Results – map of wards