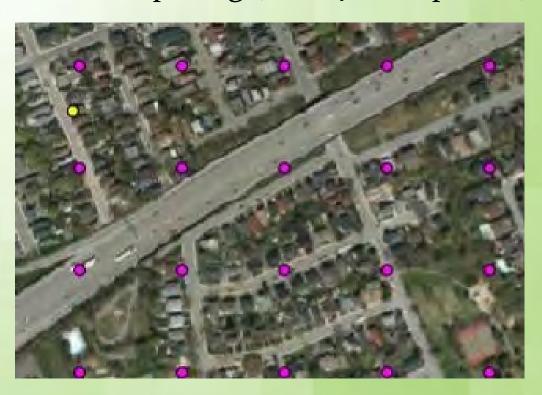

#### 1.) Data Preparation:

Use software to cut urban area from the rest of City of Ottawa (not including greenbelt)

Overlay points over study area (within urban area)

- regular grid
- 100 m spacing (over 40,000 points)

- 2. Train volunteers:
- 19 volunteers
- training workshop

Classification code:

| Class | Landcover          |  |  |
|-------|--------------------|--|--|
| 1     | Tree               |  |  |
| 2     | Other Vegetation   |  |  |
| 3     | Impervious Surface |  |  |
| 4     | Bare Soil          |  |  |
| 5     | Water              |  |  |