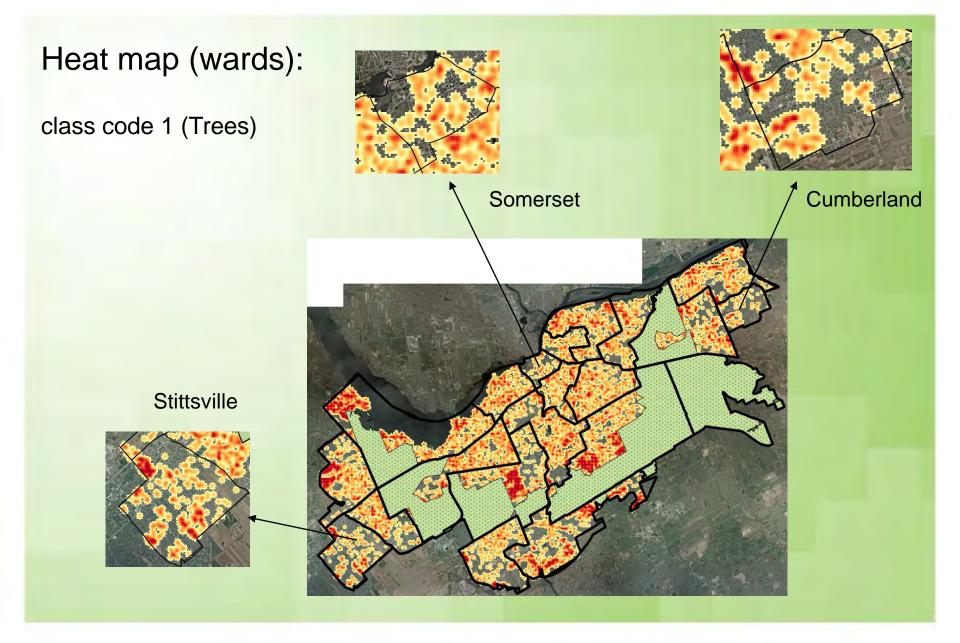

### Results – ward tree cover

| Ward Number | Ward Name               | Percentage |
|-------------|-------------------------|------------|
| 19          | Cumberland              | 9%         |
| 14          | Somerset                | 13%        |
| 6           | Stittsville             | 13%        |
| 3           | Barrhaven               | 15%        |
| 23          | Kanata South            | 16%        |
| 12          | Rideau-Vanier           | 19%        |
| 11          | Beacon Hill-Cyrville    | 20%        |
| 2           | Innes                   | 22%        |
| 22          | Gloucester-South Nepean | 22%        |
| 16          | River                   | 22%        |
| 17          | Capital                 | 22%        |
| 1           | Orleans                 | 23%        |
| 4           | Kanata North            | 23%        |
| 18          | Alta Vista              | 24%        |
| 9           | Knoxdale-Merivale       | 24%        |
| 8           | College                 | 25%        |
| 13          | Rideau-Rockcliffe       | 26%        |
| 15          | Kitchissippi            | 29%        |
| 10          | Gloucester-Southgate    | 30%        |
| 7           | Bay                     | 35%        |