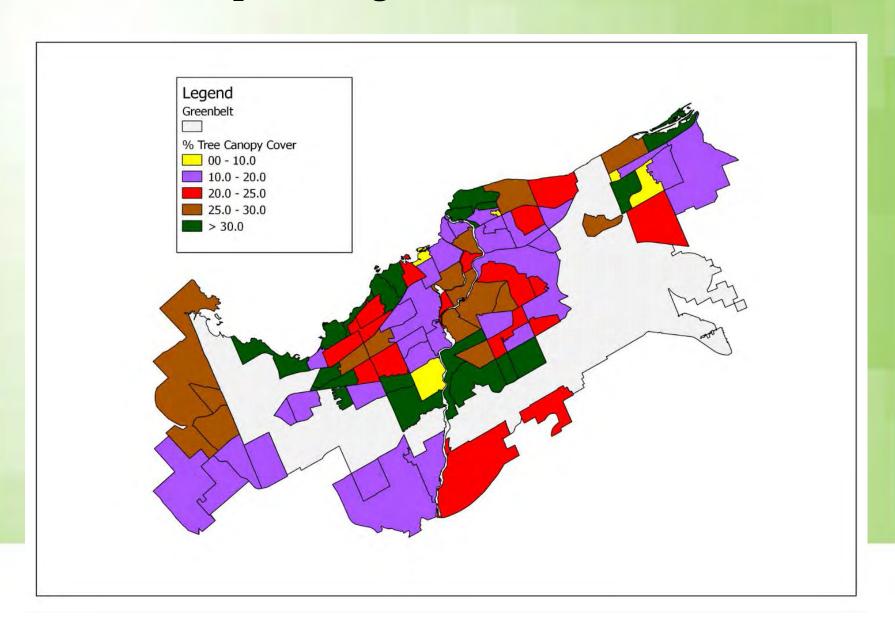

# Results – map of neighbourhoods

# Neighbourhoods

|                                                                 |                     | 34 Overbrook - McArthur                                                            | 20%    |
|-----------------------------------------------------------------|---------------------|------------------------------------------------------------------------------------|--------|
| Neighbourhood                                                   | % Tree Canopy Cover | 35 Glen Cairn - Kanata South Business Park                                         | 20%    |
| Orleans Industrial                                              | 2%                  | 36 Ledbury - Heron Gate - Ridgemont - Elmwood                                      | 20%    |
| Lebreton Development                                            | 3%                  | 37 Civic Hospital-Central Park                                                     | 20%    |
| Orleans Village - Chateauneuf                                   | 4%                  | 38 Bells Corners East                                                              | 20%    |
| Hunt Club South Industrial                                      | 8%                  | 39 Hawthorne Meadows - Sheffield Glen                                              | 20%    |
| Notre-Dame Cemetery                                             | 10%                 | 40 Whitehaven - Queensway Terrace North                                            | 20%    |
| Borden Farm - Stewart Farm - Parkwood Hills - Fisher Glen       | 10%                 | 41 Centrepointe                                                                    | 20%    |
| West Centertown                                                 | 10%                 | 42 South Keys - Heron Gate - Greenboro West                                        | 20%    |
| Chapman Mills - Rideau Crest - Davidson Heights                 | 11%                 | 43 Carlingwood West - Glabar Park - McKellar Heights                               | 21%    |
| Bridlewood - Emerald Meadows                                    | 11%                 | 44 Carson Grove - Carson Meadows                                                   | 22%    |
| Byward Market                                                   | 12%                 | 45 Carleton University                                                             | 22%    |
| Orleans Avalon - Notting Gate - Fallingbrook - Gardenway South  | 13%                 | 46 Ottawa East                                                                     | 22%    |
| Stittsville                                                     | 13%                 | 47 Hintonburg - Mechanicsville                                                     | 22%    |
| Carlington                                                      | 13%                 | 48 Orleans Chapel Hill South                                                       | 22%    |
| Bells Corners West                                              | 13%                 | 49 Elmvale - Eastway - Riverview - Riverview Park West                             | 22%    |
| Woodvale - Craig Henry - Manordale - Estates of Arlington Woods | 13%                 | 50 Laurentian                                                                      | 23%    |
| Greenboro East                                                  | 13%                 | 51 Hunt Club Park                                                                  | 23%    |
| Vanier South                                                    | 14%                 | 52 Rothwell Heights - Beacon Hill North                                            | 24%    |
| Cityview - Skyline - Fisher Heights                             | 14%                 | 53 Crestview - Meadowlands                                                         | 24%    |
| Stittsville - Basswood                                          | 15%                 | 54 Riverside South - Leitrim                                                       | 25%    |
| Vanier North                                                    | 15%                 | 55 Playfair Park - Lynda Park - Guildwood Estates                                  | 25%    |
| Pineview                                                        | 16%                 | 56 Sandy Hill - Ottawa East                                                        | 25%    |
| New Barrhaven - Stonebridge                                     | 16%                 | 57 Billings Bridge - Alta Vista                                                    | 26%    |
| Beacon Hill South - Cardinal Heights                            | 16%                 | 58 Katimavik - Hazeldean                                                           | 26%    |
| Orleans Queenswood Heights                                      | 17%                 | 59 Ottawa South                                                                    | 26%    |
| Centretown                                                      | 17%                 | 60 Blackburn Hamlet                                                                | 26%    |
| Carleton Heights - Rideauview                                   | 17%                 | 61 Beaverbrook                                                                     | 26%    |
| Lowertown                                                       | 18%                 | 62 CFB Rockcliffe-NRC                                                              | 27%    |
| Bayshore                                                        | 18%                 | 63 Glebe - Dows Lake                                                               | 27%    |
| Orleans Central                                                 | 18%                 | 64 Hunt Club East - Western Community                                              | 28%    |
| Cummings                                                        | 19%                 | 65 Iris                                                                            | 28%    |
| East Industrial                                                 | 19%                 | 66 Kanata Lakes - Marchwood Lakeside - Morgan's Grant - Kanata North Business Park | 28%    |
| -                                                               | •                   | Vous Onen Source C                                                                 | amnace |

# Neighbourhoods (cont'd)

| 67 | Orleans North West                                          | 29% |
|----|-------------------------------------------------------------|-----|
| 68 | Riverside Park                                              | 29% |
| 69 | Braemar Park - Bel Air Heights - Copeland Park              | 30% |
| 70 | Trend-Arlington                                             | 30% |
| 71 | Orleans Chapel Hill                                         | 31% |
| 72 | Hunt Club - Ottawa Airport                                  | 31% |
| 73 | Island Park                                                 | 31% |
| 74 | Lindenlea - New Edinburgh                                   | 32% |
| 75 | Qualicum - Redwood Park                                     | 32% |
| 76 | Crystal Bay ´?¢ Lakeview Park                               | 33% |
| 77 | Woodroffe - Lincoln Heights                                 | 33% |
| 78 | Briar Green - Leslie Park                                   | 34% |
| 79 | Hunt Club Woods - Quintarra - Revelstoke                    | 34% |
| 80 | Tanglewood                                                  | 34% |
| 81 | Orleans Chatelaine Village                                  | 35% |
| 82 | Beechwood Cemetery                                          | 35% |
| 83 | Rockcliffe - Manor Park                                     | 36% |
| 84 | Westboro                                                    | 36% |
| 85 | Britannia Village                                           | 38% |
| 86 | Hunt Club Upper -Blossom Park - Timbermill                  | 43% |
| 87 | Merivale Gardens - Grenfell Glen - Pineglen - Country Place | 46% |
| 88 | Emerald Woods - Sawmill Creek                               | 47% |