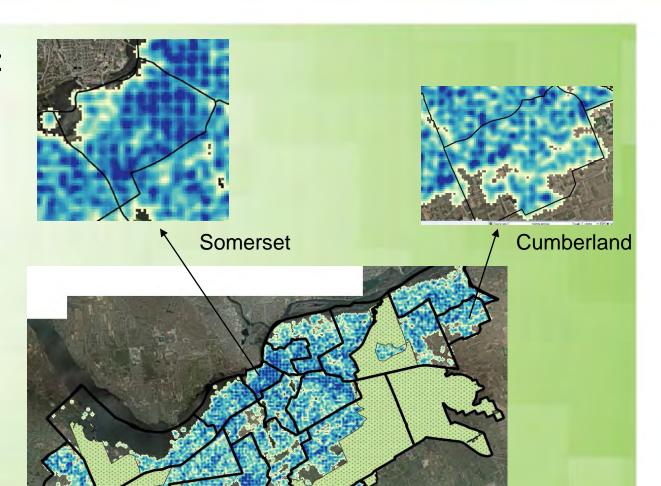

|
| 2           | Innes                   | 22%        |
| 22          | Gloucester-South Nepean | 22%        |
| 16          | River                   | 22%        |
| 17          | Capital                 | 22%        |
| 1           | Orleans                 | 23%        |
| 4           | Kanata North            | 23%        |
| 18          | Alta Vista              | 24%        |
| 9           | Knoxdale-Merivale       | 24%        |
| 8           | College                 | 25%        |
| 13          | Rideau-Rockcliffe       | 26%        |
| 15          | Kitchissippi            | 29%        |
| 10          | Gloucester-Southgate    | 30%        |
| 7           | Bay                     | 35%        |



### Heat map (wards):

class code 3 (Impervious surface)



Stittsville



# Results – map of wards



# Results – map of neighbourhoods



# Neighbourhoods

|                                                                 |                     | 34 Overbrook - McArthur                                                            | 20%    |
|-----------------------------------------------------------------|---------------------|------------------------------------------------------------------------------------|--------|
| Neighbourhood                                                   | % Tree Canopy Cover | 35 Glen Cairn - Kanata South Business Park                                         | 20%    |
| Orleans Industrial                                              | 2%                  | 36 Ledbury - Heron Gate - Ridgemont - Elmwood