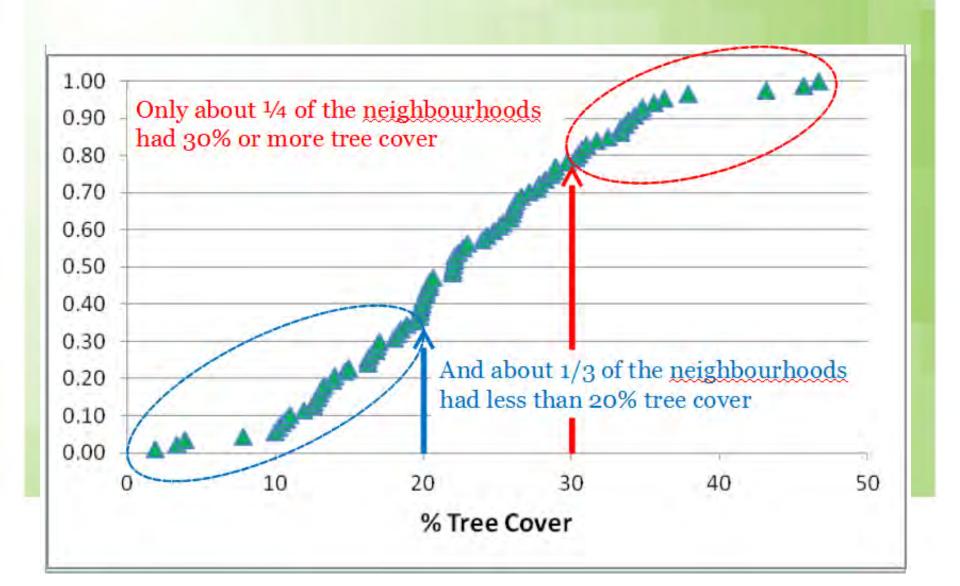

| 34% |
| 79 | Hunt Club Woods - Quintarra - Revelstoke                    | 34% |
| 80 | Tanglewood                                                  | 34% |
| 81 | Orleans Chatelaine Village                                  | 35% |
| 82 | Beechwood Cemetery                                          | 35% |
| 83 | Rockcliffe - Manor Park                                     | 36% |
| 84 | Westboro                                                    | 36% |
| 85 | Britannia Village                                           | 38% |
| 86 | Hunt Club Upper -Blossom Park - Timbermill                  | 43% |
| 87 | Merivale Gardens - Grenfell Glen - Pineglen - Country Place | 46% |
| 88 | Emerald Woods - Sawmill Creek                               | 47% |

# Range of Tree Cover in the City



# Advantages of this method

- 1. Relatively low cost and fast
- 2. Crowd sourcing (volunteers)
- 3. Method is repeatable since grid points are geo-referenced
- possible to look at change over time
- 4. Excellent educational tool
- 5. Can provide additional analyses

# Other volunteer mapping projects

Individual tree mapping:
Stonebridge Community
Old Ottawa South
Experimental Farm

# City mapping projects

Tree canopy cover of Rural Area of the City of Ottawa using satellite remote sensing techniques

- Landsat 8 data

City using "LIDAR" data to map street trees

Adapt model to measure value of urban forest Tree-Eco (US Forest Service)

### Friends of the Farm

Example of Urban Forest/Greenspace



#### Friends of the Farm

#### Planned Activities



Record GPS
ID benefits
Create maps