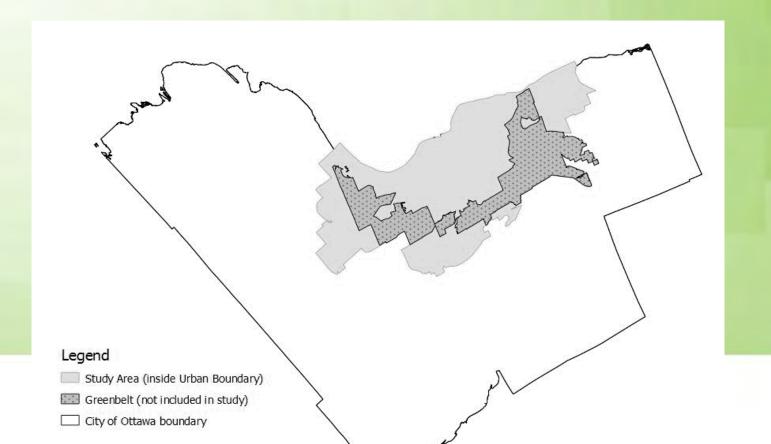

#### 1.) Data Preparation:

Use software to cut urban area from the rest of City of Ottawa (not including greenbelt)

Overlay points over study area (within urban area)

- regular grid
- 100 m spacing (over 40,000 points)