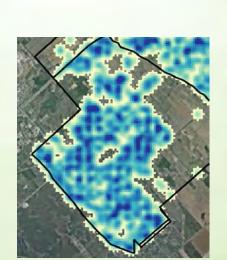

ville    | 20%        |
| 2           | Innes                   | 22%        |
| 22          | Gloucester-South Nepean | 22%        |
| 16          | River                   | 22%        |
| 17          | Capital                 | 22%        |
| 1           | Orleans                 | 23%        |
| 4           | Kanata North            | 23%        |
| 18          | Alta Vista              | 24%        |
| 9           | Knoxdale-Merivale       | 24%        |
| 8           | College                 | 25%        |
| 13          | Rideau-Rockcliffe       | 26%        |
| 15          | Kitchissippi            | 29%        |
| 10          | Gloucester-Southgate    | 30%        |
| 7           | Bay                     | 35%        |



### Heat map (wards):

class code 3 (Impervious surface)



Stittsville



# Results – map of wards



# Results – map of neighbourhoods



# Neighbourhoods

|                                                                 |                     | 34 Overbrook - McArthur                                                            | 20%    |
|-----------------------------------------------------------------|---------------------|------------------------------------------------------------------------------------|--------|
| Neighbourhood                                                   | % Tree Canopy Cover | 35 Glen Cairn - Kanata South Business Park                                         | 20%    |
| Orleans Industrial                                              | 2%                  | 36 Ledbury - Heron Gate - Ridgemont - Elmwood