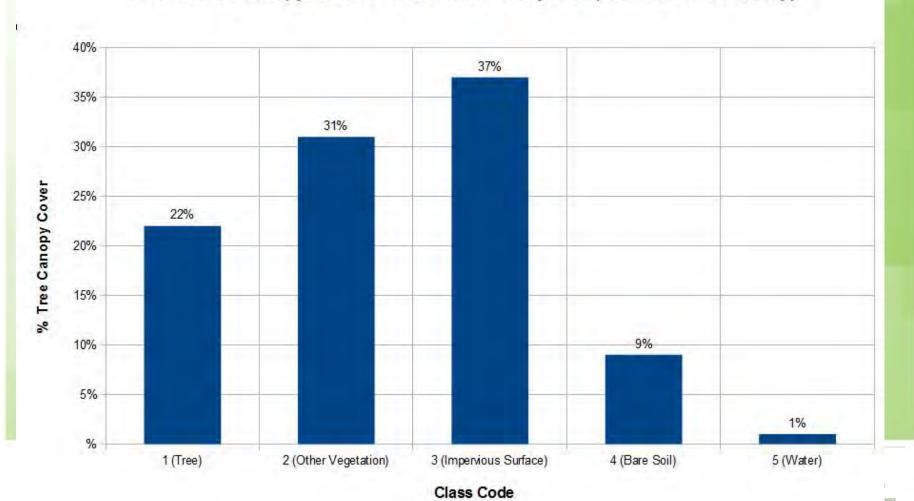

#### Percent Tree Canopy Cover Over the Whole Study Area (within urban boundary)