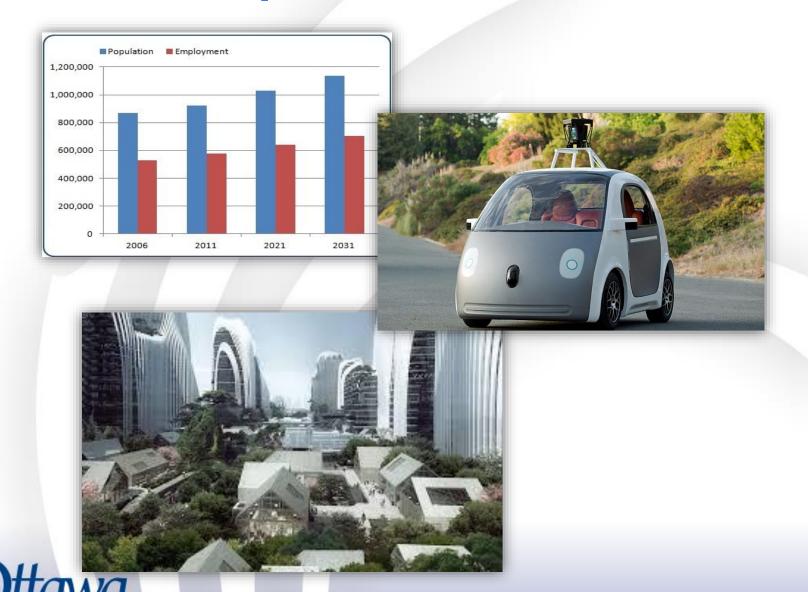

# Beyond 2036 Setting the Stage for Ottawa's Next Official Plan





### City of Ottawa's Official Plan

Ottawa

City of Ottawa Official Plan

Consolidation

services 3-1-1

Volume 1

 Provides a vision for the future growth of the city and a policy framework to guide the city's physical development to 2036

Reviewed in 2009 and

2014





#### Holistic Approach to Planning



#### Trends, Disruptors and the Unknown!



#### What is Ottawa of the Future?



## Scenario planning, forecasting and visioning

| Scenario                                                                   | Forecasts                                                          | Visions                                |
|----------------------------------------------------------------------------|--------------------------------------------------------------------|----------------------------------------|
| Possible, plausible futures                                                | Probable futures                                                   | Desired future                         |
| Uncertainty based                                                          | Based on certain relations