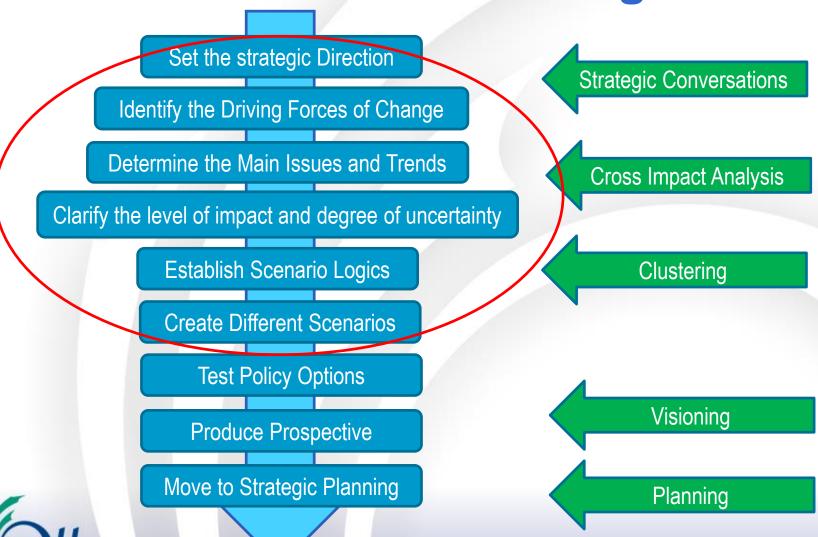

Qualitative or quantitative                                                | Quantitative                                                       | Usually qualitative                    |
| Needed to know what we decide                                              | Needed to dare to decide                                           | Energizing                             |
| Rarely used                                                                | Daily used                                                         | Relatively often used                  |
| Strong in medium to long-term perspective and medium to high uncertainties | Strong in short-term perspective and low for degree of uncertainty | Functions as triggers voluntary change |



#### **Scenario Based Planning Process**