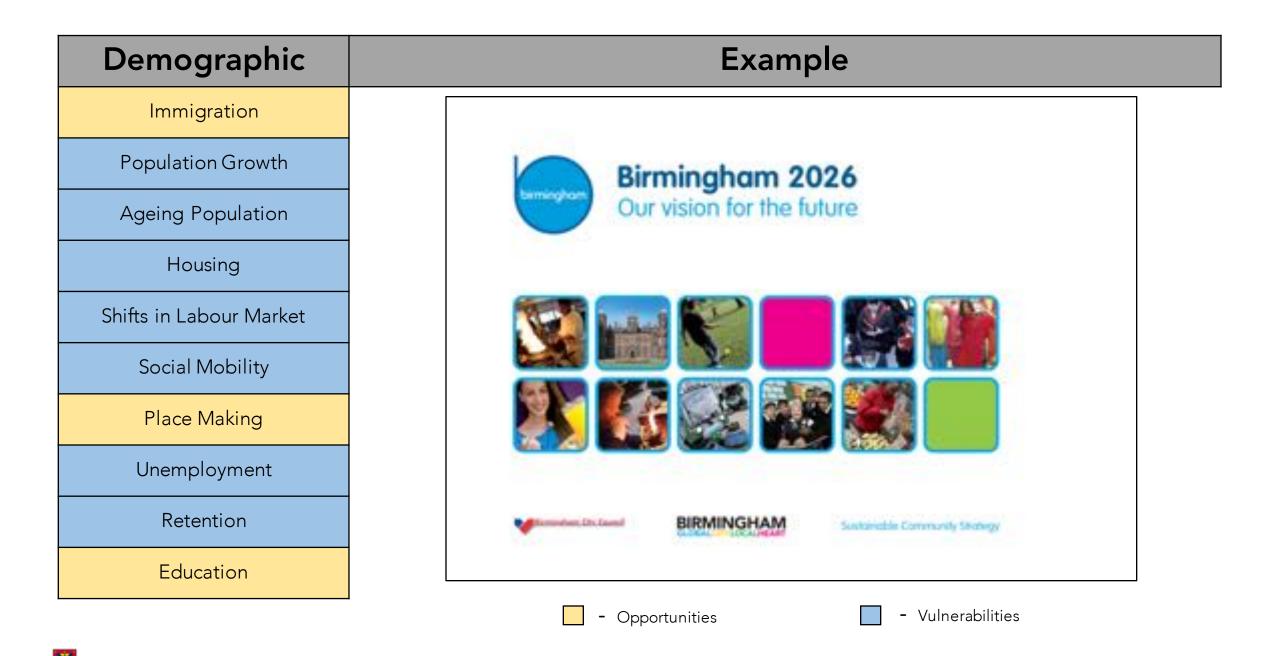

Thessaloniki Resilient Thessaloniki: Strategy for 2030

Birmingham Birmingham 2026: Our Future Vision

> Boston Resilient Boston

Bristol Resilience Strategy

Calgary Calgary Resilience Strategy

Christchurch Resilient Greater Christchurch

> Melbourne Resilient Melbourne

Budapest Budapest 2030: Long-term Urban Dev.

> Helsinki Helsinki City Plan Vision 2050

Birmingham 2026: Our Future Vision

Berlin Berlin Strategy: Urban Dev. 2030

### Consider the 41 Identified Drivers of Change as Inputs in Ottawa's Development of Scenarios

| Environmental               | Demographic                       | Technological                   | Economic                   |
|-----------------------------|-----------------------------------|---------------------------------|----------------------------|
| Floods                      | Immigration                       | Autonomous Vehicles             | Employment Skills/Training |
| Renewable Energy            | Population Growth                 | Ageing Infrastructure           | Diversification            |
| Developable Land Supply     | Ageing Population                 | Digital Infrastructure          | Globalization              |
| Extreme Storms              | Housing                           | Transit-Oriented<br>Development | Competition                |
| Demand for Power            | Shifts in Labour Market           | Infrastructure Demand           | Automation                 |
| Rainfall Intensity/Increase | Social Mobility                   | Inadequate Public Transit       | Economic Change            |
| Urban Heat Islands          | Place Making                      | Transit Regionalization         | Regionalization            |
| Wastewater Capacity         | Unemployment                      | Cyber Security                  | Industry Mix Changes       |
| Damage to Natural Areas     | Retention                         | Renewable Energy                | Inequality                 |
| Warmer Temperatures         | Education                         | Infrastructure Failure          | Economic Uncertainty       |
| Decreased Air Quality       | - Opportunities - Vulnerabilities |                                 | ulnerabilities             |