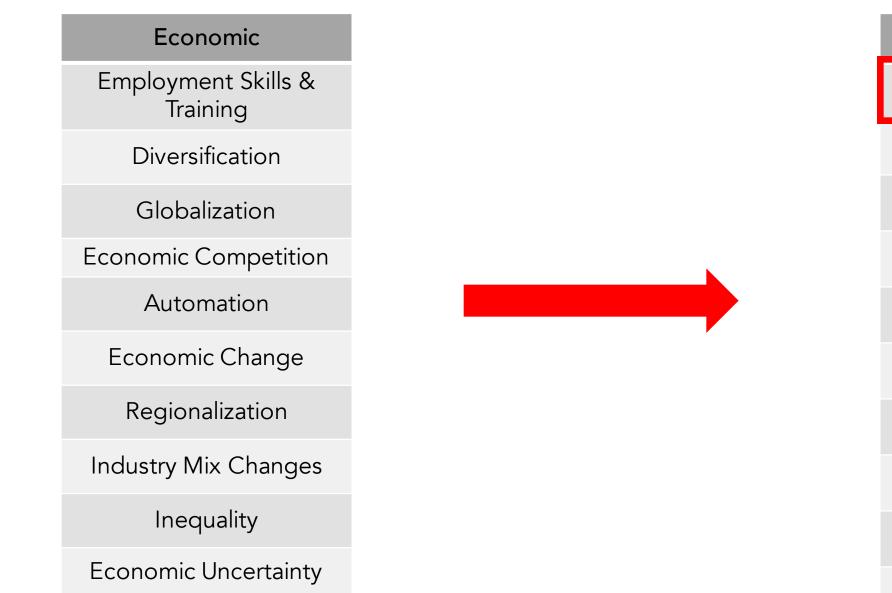

#### TOP 10 DRIVERS Workshop

| Environmental                     | Demographic             | Technological                   | Economic                        |
|-----------------------------------|-------------------------|---------------------------------|---------------------------------|
| Floods                            | Immigration             | Autonomous Vehicles             | Employment Skills &<br>Training |
| Renewable Energy                  | Population Growth       | Ageing Infrastructure           | Diversification                 |
| Supply of Developable<br>Land     | Ageing Population       | Digital Infrastructure          | Globalization                   |
| Extreme Storms                    | Housing                 | Transit Oriented<br>Development | Economic Competition            |
| Demand for Power                  | Shifts in Labour Market | Infrastructure Demand           | Automation                      |
| Increase in Rainfall<br>Intensity | Social Mobility         | Inadequate Public Transit       | Economic Change                 |
| Urban Heat Island                 | Placemaking             | Regionalization                 | Regionalization                 |
| Wastewater Capacity               | Unemployment            | Cyber Security                  | Industry Mix Changes            |
| Damage to Natural<br>Areas        | Retention               | Renewable Energy                | Inequality                      |
| Warmer Temperatures               | Education               | Infrastructure Failure          | Economic Uncertainty            |

### Consider the 41 Identified Drivers of Change as Inputs in Ottawa's Development of Scenarios

| Environmental               | Demographic                       | Technological                   | Economic                   |
|-----------------------------|-----------------------------------|---------------------------------|----------------------------|
| Floods                      | Immigration                       | Autonomous Vehicles             | Employment Skills/Training |
| Renewable Energy            | Population Growth                 | Ageing Infrastructure           | Diversification            |
| Developable Land Supply     | Ageing Population                 | Digital Infrastructure          | Globalization              |
| Extreme Storms              | Housing                           | Transit-Oriented<br>Development | Competition                |
| Demand for Power            | Shifts in Labour Market           | Infrastructure Demand           | Automation                 |
| Rainfall Intensity/Increase | Social Mobility                   | Inadequate Public Transit       | Economic Change            |
| Urban Heat Islands          | Place Making                      | Transit Regionalization         | Regionalization            |
| Wastewater Capacity         | Unemployment                      | Cyber Security                  | Industry Mix Changes       |
| Damage to Natural Areas     | Retention                         | Renewable Energy                | Inequality                 |
| Warmer Temperatures         | Education                         | Infrastructure Failure          | Economic Uncertainty       |
| Decreased Air Quality       | - Opportunities - Vulnerabilities |                                 | ulnerabilities             |