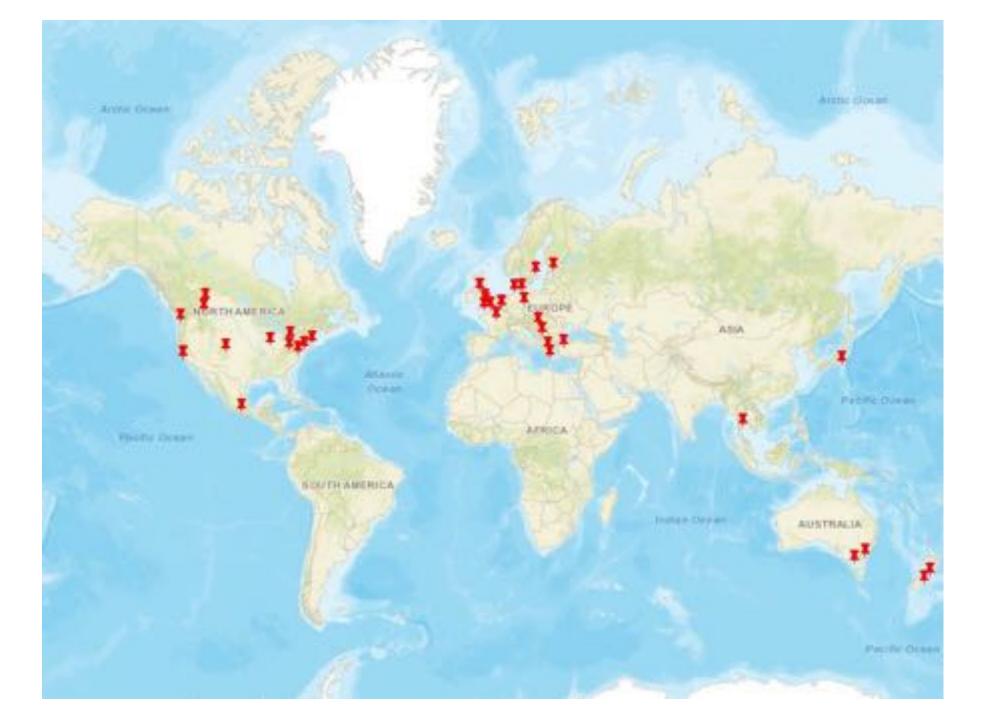

### RESULTS

✓ Break-out sessions, review drivers and 37 cities:

- Environmental
- Demographic
- Technological
- Economic

✓ Gather feedback, expert opinion activity

✓ Tally responses, group de-brief

### KEY FINDINGS

✓ Value of using scenario planning

Drivers of change should be incorporated into scenarios

✓ Create 3 – 5 scenarios in development process

| Athens       | Wellington  |           | Chie   |          | ssissaug | ya  | Tokyo      |
|--------------|-------------|-----------|--------|----------|----------|-----|------------|
| San Francisc | oMex        | ico City  | Chic   | U        | elsinki  |     | Istanbul   |
| Belgrade     | Bangkok     | Bei       | rkeley |          |          | Gla | asgow      |
|              | Rotterdam   | Paris     |        | New Yorl | < City   |     | Victoria   |
| Pittsburgh   | Berlin      | Christchu | rch    | Boston   |          | Buc | dapest     |
| Canberra     | Thessalonik | i         | Μ      | elbourne | Baltim   | ore | The Hague  |
|              |             | Birming   | Iham   |          | Bould    | er  | Edmonton   |
| Stockh       | olm         | Vejle     |        | Bris     | tol      |     | Lamonton   |
| Copenhagen   | Calgary     |           | Long   | don      |          |     | Manchester |