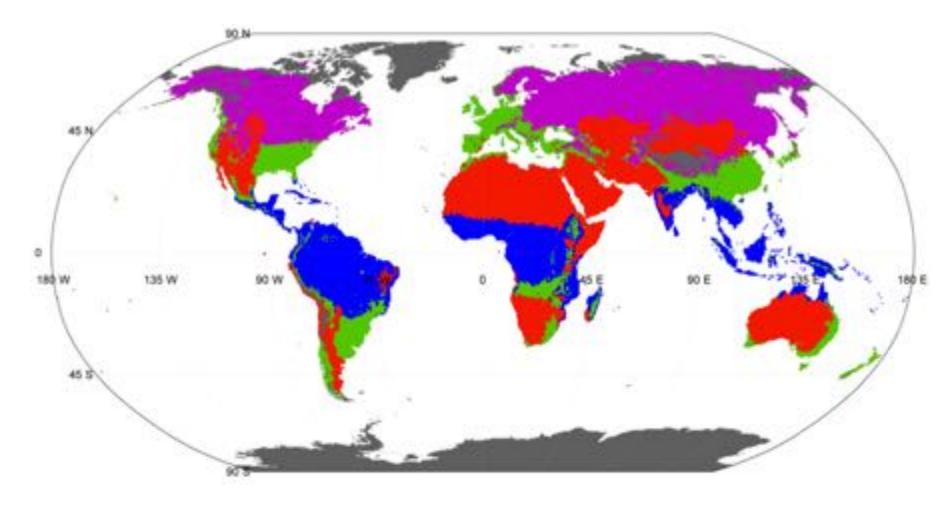

### KÖPPEN CLASSIFICATION

**Tropical Climates** 

Dry Climates

Humid Mild Climates

Continental Climates

Cold Climates (Polar)

Köppen Classification

Calgary (Dfb)

Edmonton (Dfb)

Helsinki (Dfb)

Mississauga (Dfb)

Chicago (Dfa)

New York City (Dfa)