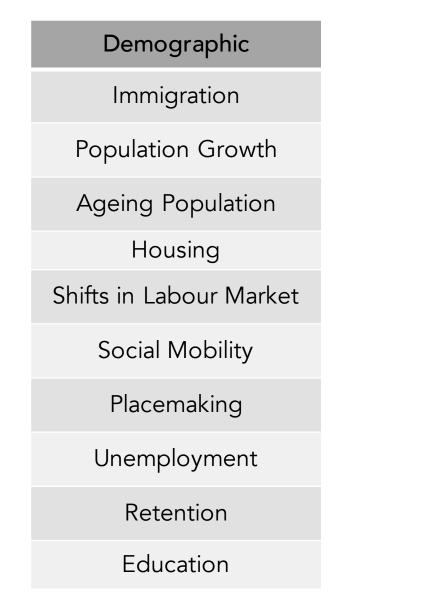

#### TOP 10 DRIVERS Workshop

| Environmental                     | Demographic             | Technological                   | Economic                        |
|-----------------------------------|-------------------------|---------------------------------|---------------------------------|
| Floods                            | Immigration             | Autonomous Vehicles             | Employment Skills &<br>Training |
| Renewable Energy                  | Population Growth       | Ageing Infrastructure           | Diversification                 |
| Supply of Developable<br>Land     | Ageing Population       | Digital Infrastructure          | Globalization                   |
| Extreme Storms                    | Housing                 | Transit Oriented<br>Development | Economic Competition            |
| Demand for Power                  | Shifts in Labour Market | Infrastructure Demand           | Automation                      |
| Increase in Rainfall<br>Intensity | Social Mobility         | Inadequate Public Transit       | Economic Change                 |
| Urban Heat Island                 | Placemaking             | Regionalization                 | Regionalization                 |
| Wastewater Capacity               | Unemployment            | Cyber Security                  | Industry Mix Changes            |
| Damage to Natural<br>Areas        | Retention               | Renewable Energy                | Inequality                      |
| Warmer Temperatures               | Education               | Infrastructure Failure          | Economic Uncertainty            |